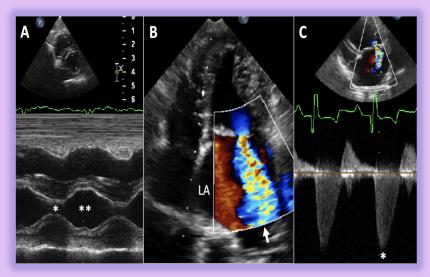

We offer full echocardiograms with our cardiologists to further diagnose and properly treat common heart conditions. Our abdominal scans in partnership with internal medicine specialists will help diagnose abdominal abnormalities, and lastly we offer CT Scans to further assist with more advanced imaging needs.